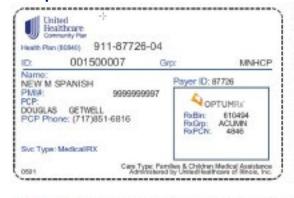

## Sample ID cards

Sample member ID cards for illustration only; actual information varies depending on payer, plan and other requirements.

#### **EDI Claims**

To submit claims using EDI, use Payer ID 87726.