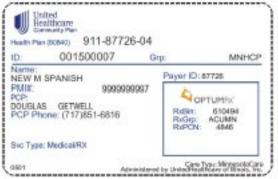

## Sample ID cards

Sample member ID cards for illustration only; actual information varies depending on payer, plan and other requirements.

#### **EDI Claims**

To submit claims using EDI, use Payer ID 87726.