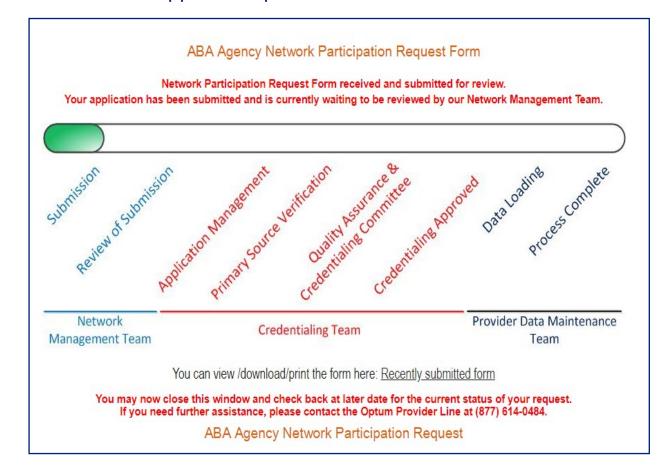

This page is auto saved every 10 seconds. If you get disconnected, or to view your status after submitting your request, access this form again the same way you initiated it.

# This gives an overall review of the application process.