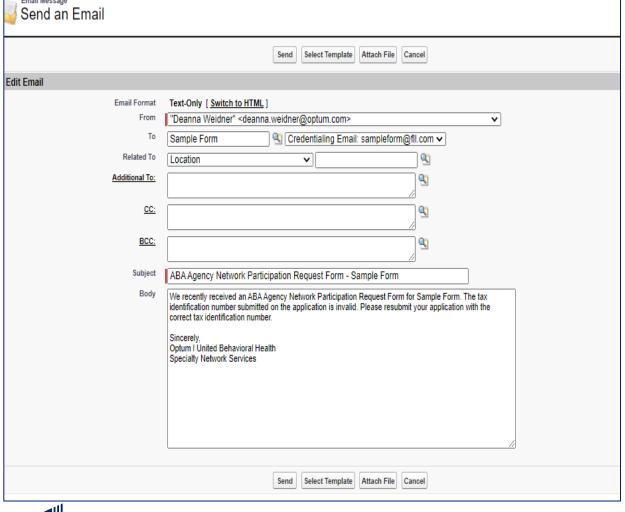

### **Email communications**

This email is an example of a request for missing information.