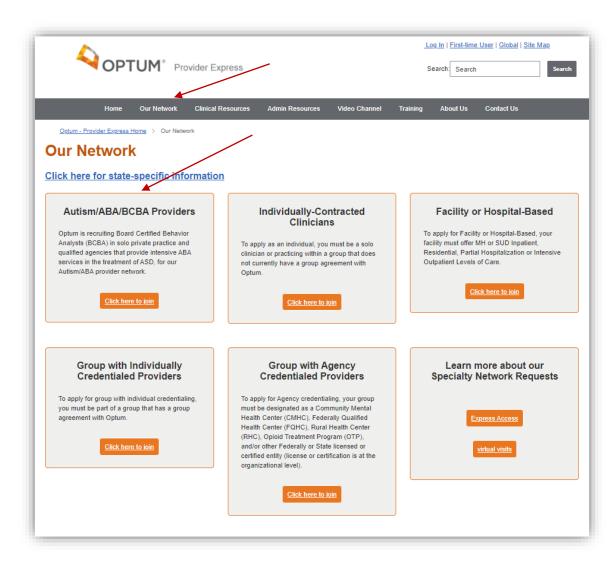

# Step by Step Guide to Complete the Optum Autism/ABA Agency Application

Start by going to our website: providerexpress.com

Click on "Our Network" on the top tool bar.

Click on the **Autism/ABA/BCBA Providers** link to complete your ABA Agency Application.