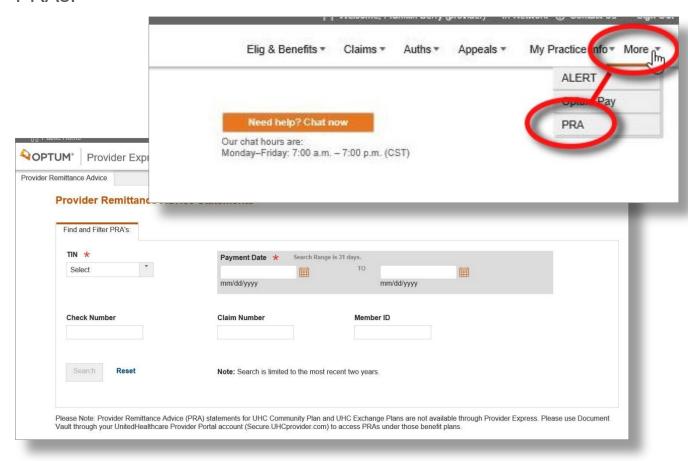

To find your Provider Remittance Advices in the secure transactions area of Provider Express, click on the *More* tab in the upper right of the main navigation and then click on *PRA* in the drop-down menu.