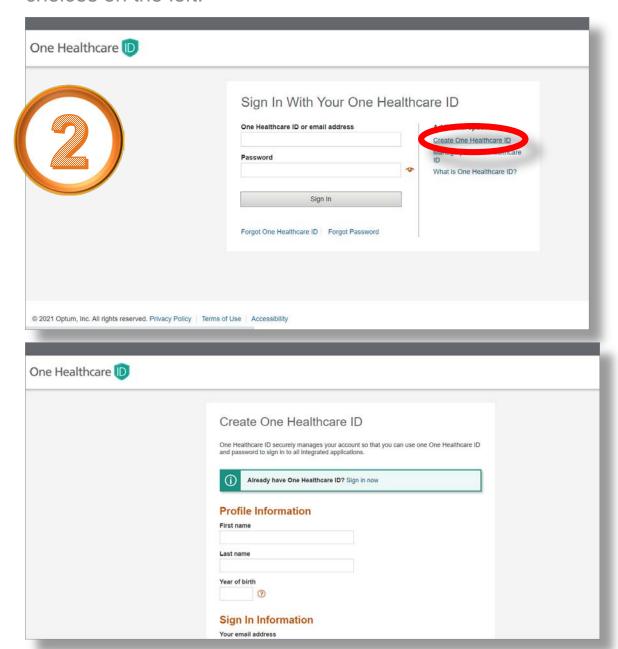

To begin with, click on the First-Time User link in the upper right of any public-facing page on Provider Express.

On the login screen you will Create One Healthcare ID from the choices on the left.

Enter your first, last name, your date of birth, your email and a then create a secure password for yourself.