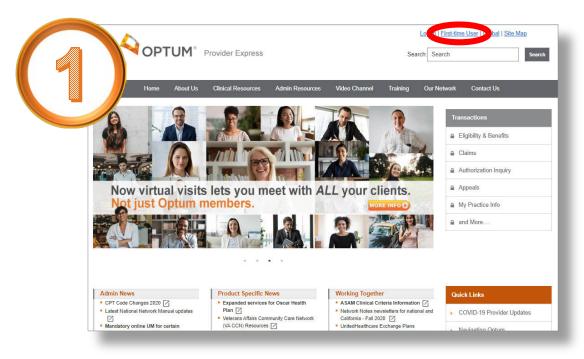

To begin with, click on the First-Time User link in the upper right of any public-facing page on Provider Express.

On the login screen you will Create One Healthcare ID from the choices on the left.

Enter your first, last name, your date of birth, your email and a then create a secure password for yourself.