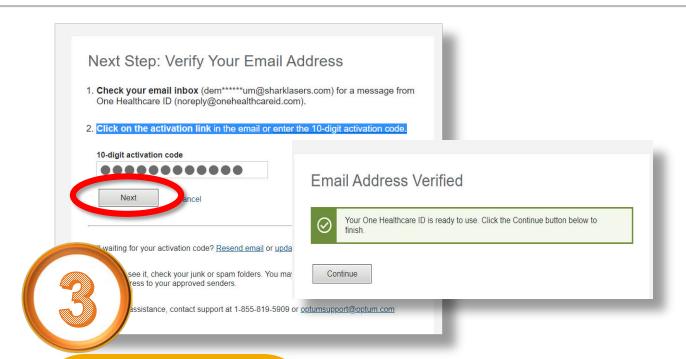

You'll receive a
verification email
with an activation
link you can click on
or a 10-digit
activation code
which can be
entered as shown

An activation email will be sent to the email you submitted. Click on the activation link or enter the 10digit activation code received in the activation email and click the Next button.

If you don't see the activation email within a few minutes, check junk or spam folders. You can also have the activation email resent or you can contact support at 1-855-819-5909 or email optumsupport@optum.com.