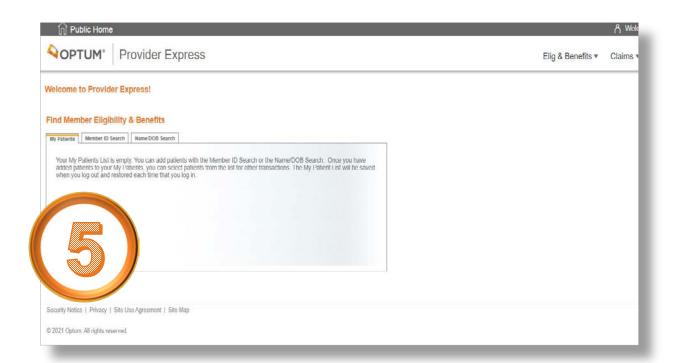

A successful registration will bring you to the Eligibility and Benefits landing page in the secure transactions area of Provider Express. This is the page you will now come each time you login to Provider Express. It is here where you can begin your search for members under your care.