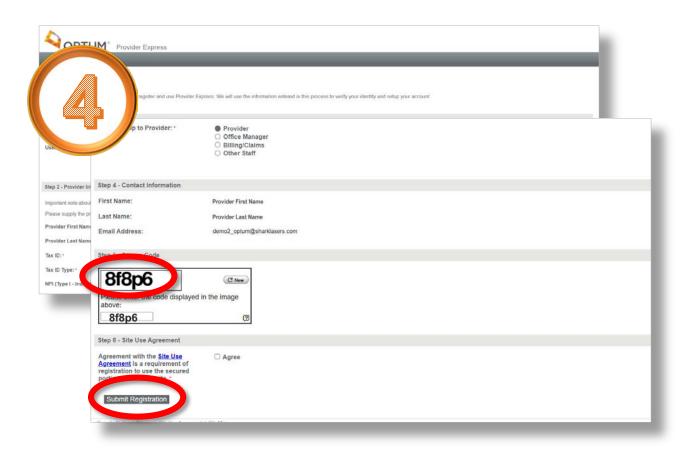

Complete your profile entering your TIN number, Tax ID type, last four digits of your social security, Medicaid ID, and the relation to the provider being represented by the actual user registering this account.

To ensure utmost security with this confidential information, you will also need to enter a Captcha code at the bottom of the page.

Once all the required fields are completed, click on the Submit Registration button.