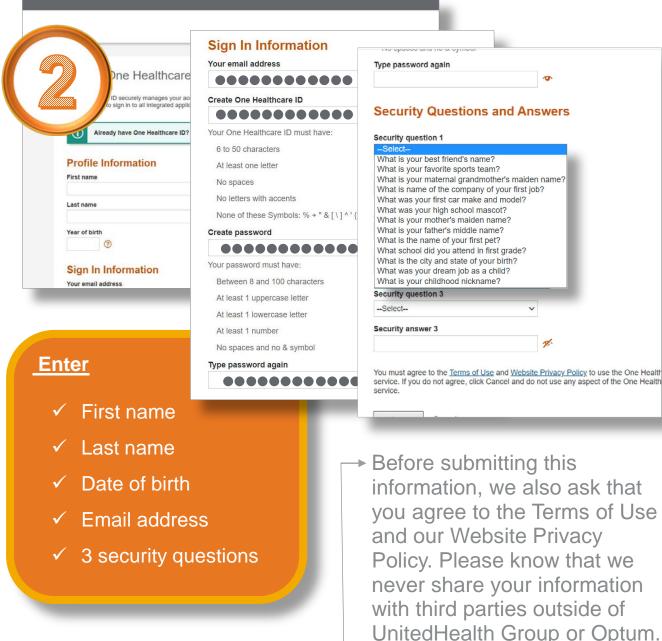

To begin with, click on the First-Time User link in the upper right of any public-facing page on Provider Express.

On the login screen you will Create One Healthcare ID from the choices on the left.

Enter your first, last name, your date of birth, your email and a then create a secure password for yourself.

Additionally, we will ask you three – security questions from which you pick from drop-down menus.

with third parties outside of UnitedHealth Group or Optum.

Click the I Agree button to

move forward and affirm the submission process.